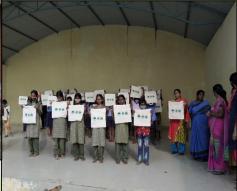

#### Azadi Ka Amrut Mahotsav- Celebration of Iconic week (from 4th to 10th October 2021)

Title : Online Competitions

Type of Competition : Poster making, Slogan writing & Craft making

Theme: Wildlife conservation, Afforestation & Reuse of plastic

Target group : Eco-club students

Location: All over Karnataka

No of Participants : 568