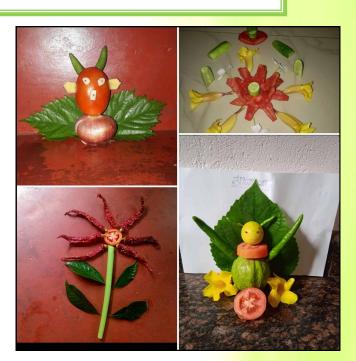

# 75 Green good deed activities in Eco-club schools

Name of activities: Leaves, Flowers, Vegetables & Fruits crafts

Date: March 3rd week

Name of the School: Government Urdu Primary School, Bananje

District Name: Udupi