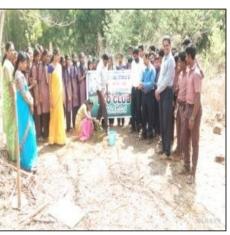

# 75 Green good deed activities in Eco-club schools

**Name of activities:** Rain water Harvesting Some students implemented rainwater harvesting methods in their home.

Date: July Month

Name of the School: Karnataka Public School, Mijar

District Name: Dakshina Kannada

Name of activities: Drawing competition on occasion of Vanamahostava

Date: 23-07-2021 to 29-07-2021

Name of the School: Milagres High School, Mangaluru

District Name: Dakshina Kannada