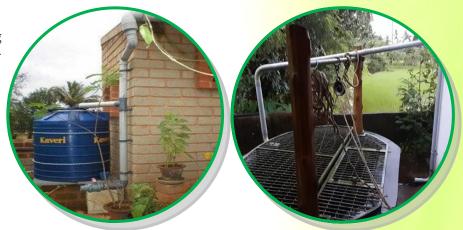

# 75 Green good deed activities in Eco-club schools

**Name of activities:** Rain water Harvesting Some students implemented rainwater harvesting methods in their home.

Date: July Month

Name of the School: Karnataka Public School, Mijar