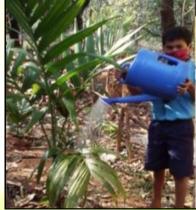

Page.4

Name of activities: Use of sprinklers to water the plants Date: 04-03-2021 Name of the School: Government Higher Primary School, Nandolli District Name: Sirsi

Name of activities: Use of Sprinklers to water the plants Date: 03-03-2021

Name of the School: Government Higher Primary School, Vajralli

**District Name: Sirsi** 