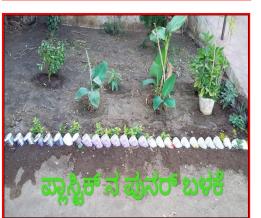

Name of activities: Reuse of Plastics

Date: 15-07-2021

Name of the School: Government Higher Primary School Channapatna, Koratagere Taluk

District Name: Madhugiri Educational district