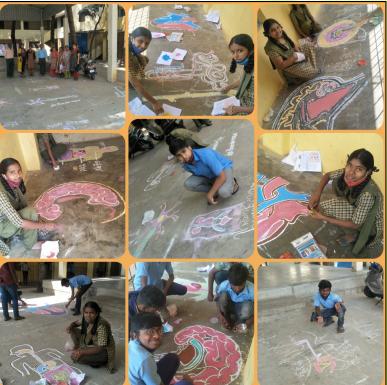

District Name: Dakshina Kannada

Name of activities: Drawing competition on occasion of Vanamahostava

Date: 23-07-2021 to 29-07-2021

Name of the School: Milagres High School, Mangaluru

District Name: Dakshina Kannada