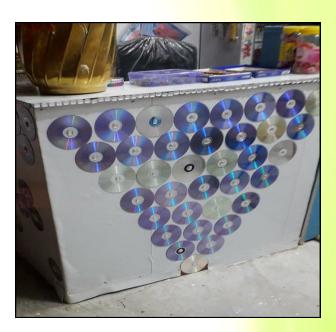

# 75 Green good deed activities in Eco-club schools

**Name of activities:** Making Ecofriendly articles using old CD's

Date: 30-07-2021

Name of the School: Government High School Kadiluvagilu

District Name: Madhugiri