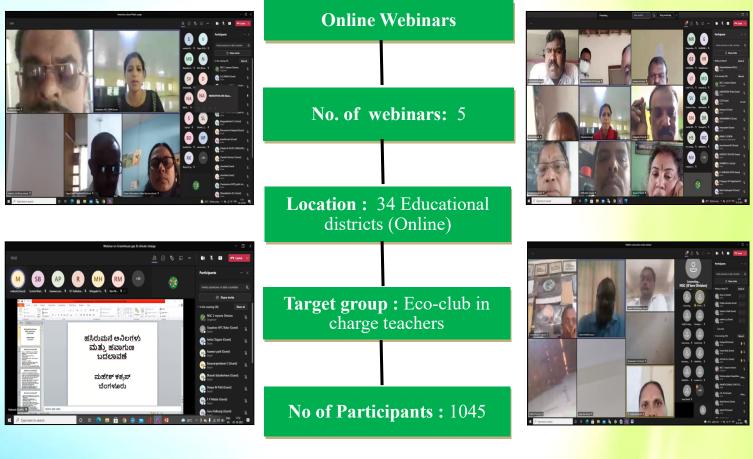

#### Webinar on Ek Bharat Shresht Bharat programme

**Date :** 06-07-2021

Location: Online

**Target group :** Nodal officers, Eco- club in charge teachers and Students of Karnataka & Uttarakhand

No of Participants : 450

**Summary :** A Webinar on "Rare biodiversity elements and Heritage sites of Karnataka and Uttarakhand" was organized with the paired state, Uttarakhand. Dr. A K Chakravarthy, Research Scientist, EMPRI & Mr. D P Purohit, State Coordinator, Samagra Shikshana, Uttarakhand explained rare biodiversity elements of respective state.