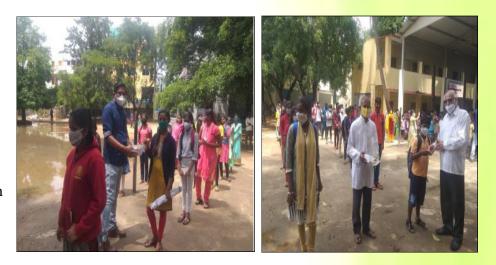

#### 75 Green good deed activities in Eco-club schools

**Name of activities:** Distribution of Masks during Health & Cleanliness drive

Date: 22-07-2021

**Name of the School:** Government High School B.Narayanapura