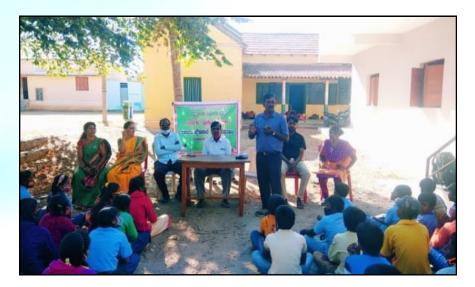

## 75 Green good deed activities in Eco-club schools

Name of activities: Preparation of Eco-friendly Ganesha idol

Date: 29-07-2021

Name of the School: Government High School, Kallihal

District Name: Haveri