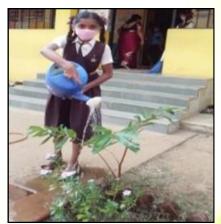

Name of activities: Planting trees and watering the plants

Date: 07-07-2021

Name of the School: Government Model Higher Primary School, Jatti Agrahara

District Name: Madhugiri

Name of activities: Seed balls making