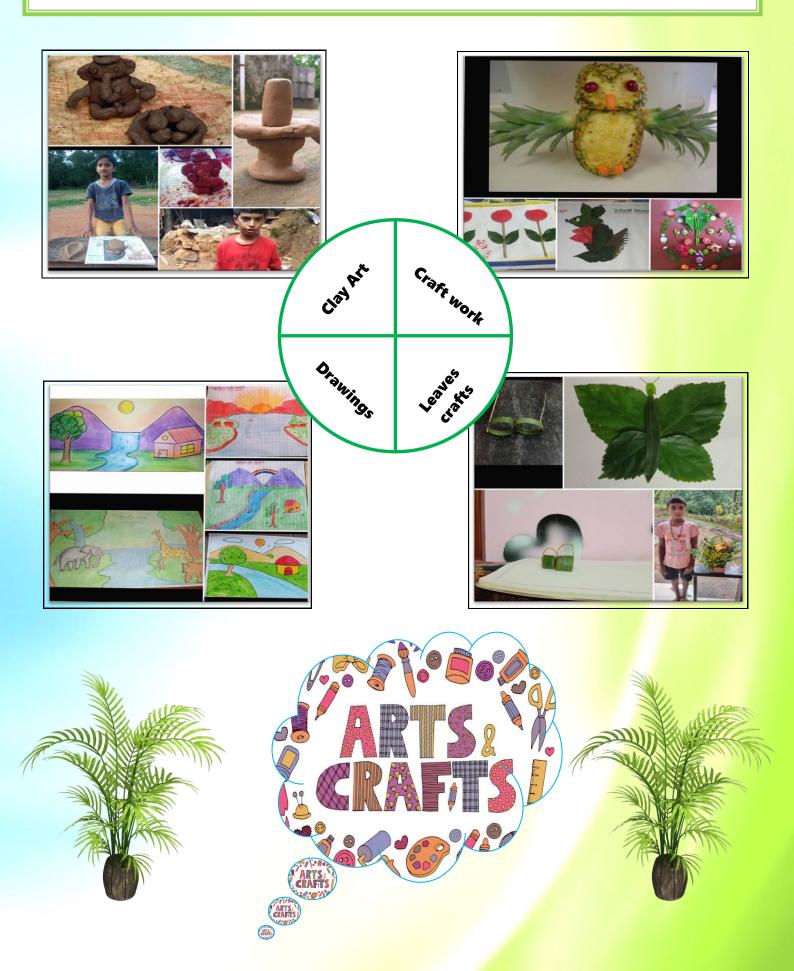

# 75 Green good deed activities in Eco-club schools

Name of activities: Leaves, Flowers, Vegetables & Fruits crafts

Date: March 3rd week

Name of the School: Government Urdu Primary School, Bananje

District Name: Udupi

Name of activities: Crafts by plant leaves

Date: 03-03-2021

Name of the School: Government High School, Muchur

District Name: Dakshina Kannada

Name of activities: Drawing Competition on International Tiger Day