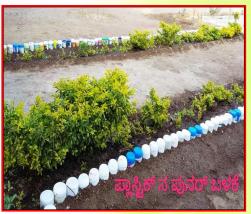

# 75 Green good deed activities in Eco-club schools

Name of activities: Drawing competition & Reuse of waste plastic bottles on occasion of World Environmental Day

Date: 05-06-2021

Name of the School: Government P U College (High School section) Kokatanur

Name of activities: Reuse of Plastics

Date: 15-07-2021

Name of the School: Government Higher Primary School Channapatna, Koratagere Taluk

District Name: Madhugiri Educational district