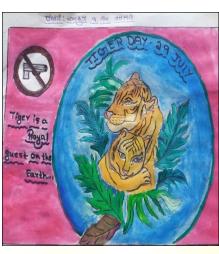

Name of activities: Crafts by plant leaves

Date: 03-03-2021

Name of the School: Government High School, Muchur

District Name: Dakshina Kannada

Name of activities: Drawing Competition on International Tiger Day

Date: 29-07-2021

Name of the School: Government High School, Padukonaje

District Name: Dakshina Kannada