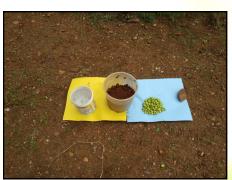

Date: 19-07-2021

Name of the School: Government High School Kallihal

District Name: Haveri