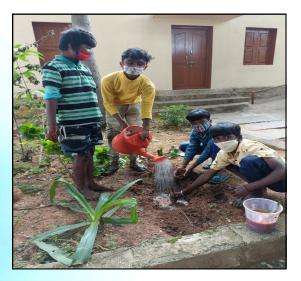

Name of activities: Planting trees and watering the plants

Date: 07-07-2021

Name of the School: Government Model Higher Primary School, Jatti Agrahara

District Name: Madhugiri

Name of activities: Seed balls making