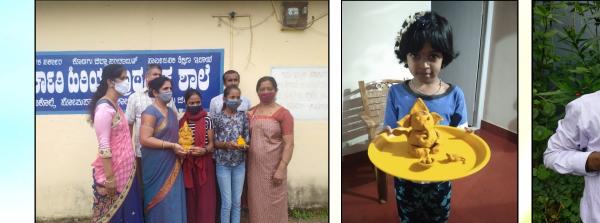

#### **Turmeric Ganesha Campaign**

Date: 30-08-2021

Location: Online/NGC website & Eco club schools

Target Group: Eco-club in charge teachers, Students & Public

**Summary:** Turmeric Ganesha Campaign by Karnataka State Pollution Control Board (KSPCB) was publicized through NGC website. Many Eco-club schools celebrated eco-friendly Ganesha festival and promoted turmeric Ganesh Campaign.