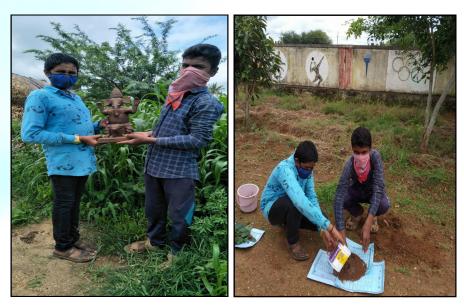

## 75 Green good deed activities in Eco-club schools

Name of activities: Preparation of Eco-friendly Ganesha idol

Date: 29-07-2021

Name of the School: Government High School, Kallihal

District Name: Haveri

Date: 19-07-2021

Name of the School: Government High School Kallihal

District Name: Haveri