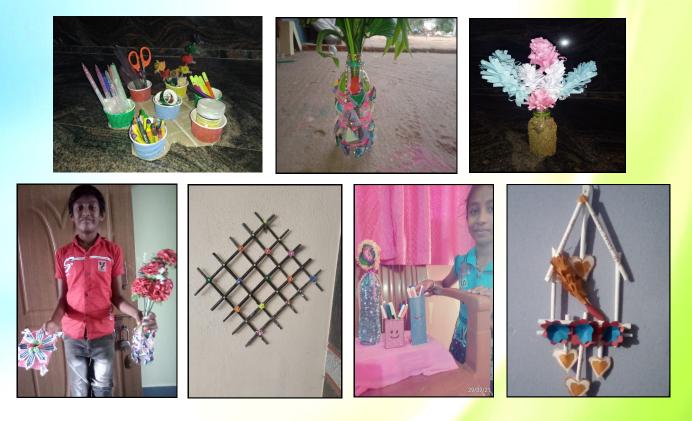

# 75 Green good deed activities in Eco-club schools

**Name of activities:** Making Ecofriendly articles using old CD's

Date: 30-07-2021

Name of the School: Government High School Kadiluvagilu

District Name: Madhugiri

Name of activities: Paper Craft

Date: 27-03-2021

Name of the School: Government Composite High School, Volakadu

District Name: Udupi

Name of activities: Reuse of waste materials Date: 10-05-2021 Name of the School: Government Lower Primary School, Acharapady District Name: Dakshina kannada