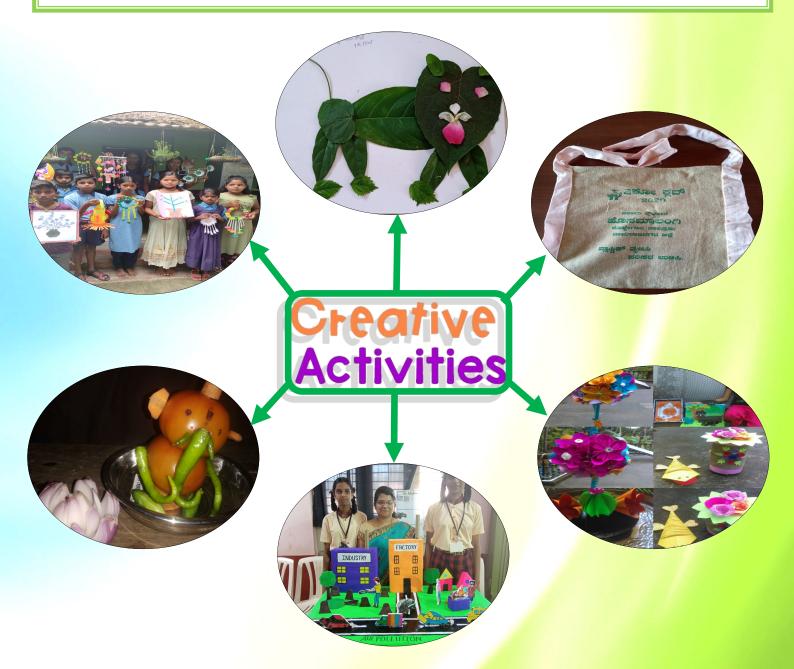

# 75 Green good deed activities in Eco-club schools

Name of activities: Leaves, Flowers, Vegetables & Fruits crafts

Date: March 3rd week

Name of the School: Government Urdu Primary School, Bananje

District Name: Udupi

Name of activities: Crafts by plant leaves

Date: 03-03-2021

Name of the School: Government High School, Muchur

District Name: Dakshina Kannada

Name of activities: Drawing Competition on International Tiger Day